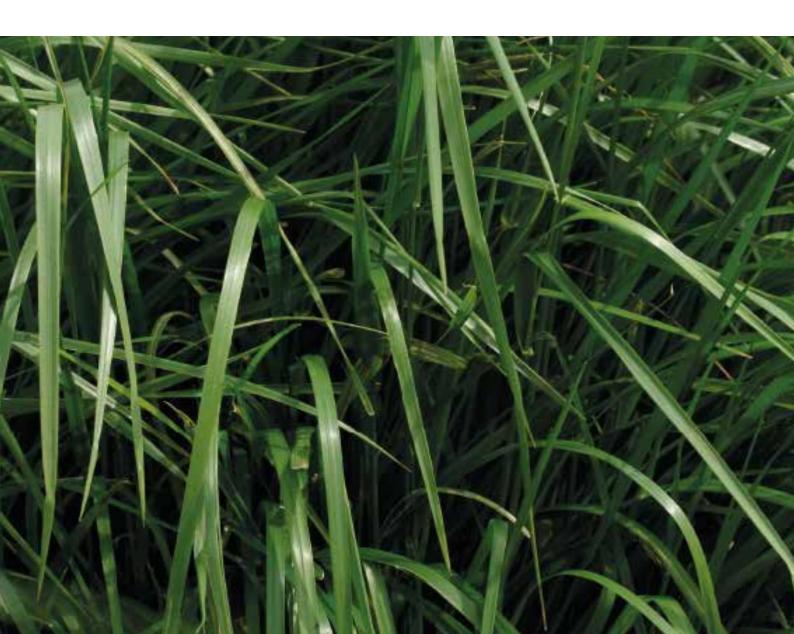

# ILIADE

#### Features:

- Tall fescue
- Very flexible leaves (6.4)

Trials performed in France, the scores

range from 1 (very rigid) to 9 (very flexible).

#### A very healthy foliage:

- ILIADE shows an excellent resistance to diseases (blights: 7.2, helminthosporium: 6.9).
- It's a very secure variety in terms of parasitic attacks, that guarantees the persitency and a good animal consumption.

#### An easy-to-farm fescue:

- The great flexibility of ILIADE allows it to be very easily farmed for grazing during more than 50 days before heading.
- Its leaves flexibility, combined with a high sugar content ensure it will be well consumed in the field.